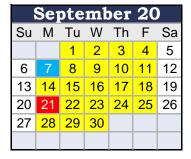

08/03/20

| Instructional Days Per Month |    |
|------------------------------|----|
| July                         | 0  |
| August                       | 21 |
| September                    | 20 |
| October                      | 16 |
| November                     | 15 |
| December                     | 14 |
| January                      | 18 |
| February                     | 18 |
| March                        | 18 |
| April                        | 21 |
| May                          | 19 |
| June                         | 0  |
| -                            |    |